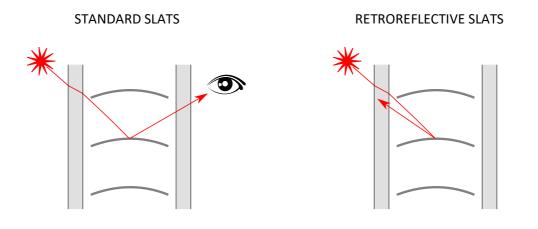

## Integrated shading with retroreflective slats

A solar shading device consisting on a venetian blind comprising retro reflective coating based on silicon dioxide micro beads.

The main benefit of the solution is that incident radiation on the solar shading device is reflected mainly toward the direction from which it comes. In this way, the proportion of radiation that manages to pass through the shading device is greatly reduced even when slats are kept open, thus preventing heating of the indoor environment.

It is possible in this way to obtain a solar shading device to be installed in an insulating glass unit in which the reflected radiation to the outside is directed predominantly towards the sun, and therefore does not affect neighboring buildings, decreasing the urban heat island effect created by reflective glass surfaces.