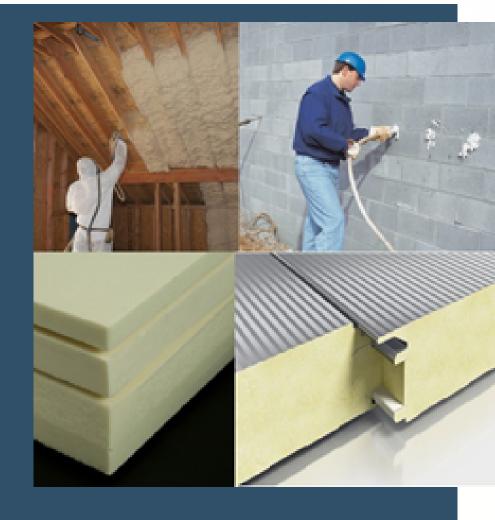

## SAFE-PUR

is a new type of Polyurethane insulation foam with highly improved fire safety, increased durability, and superior weathering resistance to be used in indoor and outdoor applications.

The concept of SAFE-PUR is to provide higher performance, sustainability, and safety to the construction market by using bioPUR as single thermal, acoustic, and moisture barrier material, thus avoiding difficult-to-recycle multilayer materials used nowadays in the construction market, being SAFE-PUR a promising foam that can be used as in conventional PUR products (spray, injection, sheet, panel, etc).

SAFE-PUR foams can be sprayed, injected and used as sheets or sandwich panels for insulation purposes, being optimal for insulating roofs, walls and floating floors, especially for extreme climate areas where small thickness is required having a broad range of working temperatures (-40 to +70°C). The targeted market for SAFE-PUR foams is the residential segment, mainly for energy renovation and insulation, as well as impermeabilization in renovation activities.