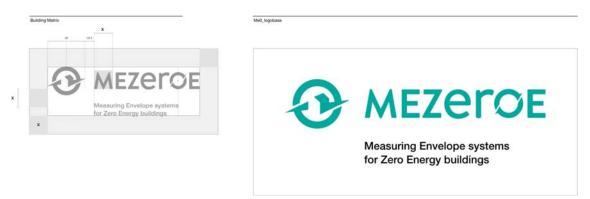

### 2.4 Logo and baseline

The baseline can be added on materials that require an immediate explanation/understanding of the subject. The logo (Me0\_logobase) is used in the introduction of materials (cover, front page) as well as on promotional materials.