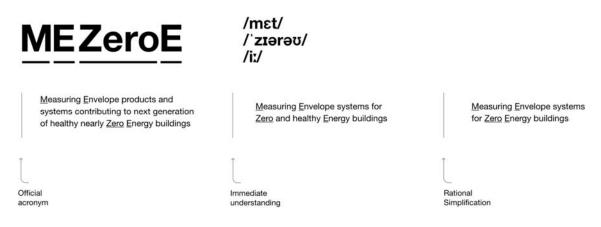

### 1.1 Meaning

MEZeroE is an acronym, a contraction of a complex formulation. While the full name is to be used in official and internal documents of the consortium, a simplified version has been developed to make it more readily understandable to a larger number of auditors. The use of the simplified version should be encouraged on communication and promotional materials.

# 1.2 Symbolics

Zero is at the centre of the name and the ultimate goal of the consortium (zero carbon). It also takes a symbolic form, the circle, which constitutes the heart of its identity and reflects many of the actions of the consortium, for instance: