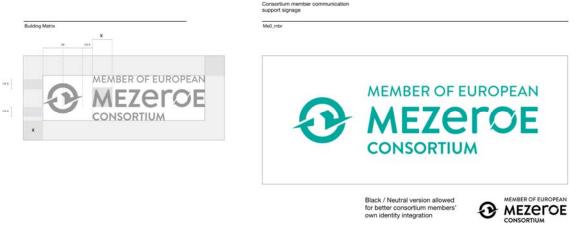

2.5 Logo Member

A «member of» version of the identity (Me0\_mbr) is available to the partners to indicate their membership of the project in their own communication tools (website, e-mail signature, promotional material, etc.)