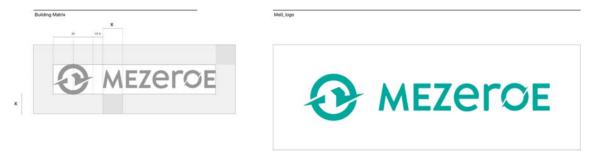

### 2.1 Sign and logotype

The MEZeroE identity is made up of two distinct elements, the sign and the logotype, which can live independently or in a unified way (see application section).

| Sign<br>Me0_sign               | Me0_sign                                                    | Logotype<br>Me0_ltyp                                                                                                | r                            | Vle0_ltyp                                  |
|--------------------------------|-------------------------------------------------------------|---------------------------------------------------------------------------------------------------------------------|------------------------------|--------------------------------------------|
|                                | 3                                                           | ME                                                                                                                  | zer                          | ЭE                                         |
| Symbolics<br>O<br>Measure Zero | Energy Building Envelope                                    | Symbolics<br>Measuring Envelope products an<br>systems contributing to next ger<br>of healthy nearly Zero Energy bu | neration<br>uildings         | ر <mark>م</mark><br>د<br>tform / Ecosystem |
| 2.2 Not                        | menclature<br>sign_<br>- ltyp_<br>logo_<br>logobase_<br>mbr | pos_<br>neg_                                                                                                        | cmyk<br>pantone<br>rvb<br>bw | .ai<br>.eps<br>.jpg<br>.png                |

Corporate guidelines November 2022

2.3 Logo (sign + logotype)

The use of logos MEZeroE logo (Me0\_logo) is preferred. It is used in institutional applications, such as presentation documents or Word files (see application section).