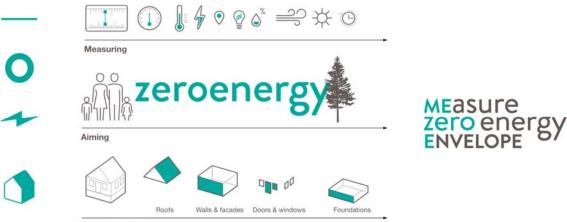

2 | Posts models                          | 23 |
|     |                                       |    |





# 1 Naming rationale

### 1.1 Meaning

MEZeroE is an acronym, a contraction of a complex formulation. While the full name is to be used in official and internal documents of the consortium, a simplified version has been developed to make it more readily understandable to a larger number of auditors. The use of the simplified version should be encouraged on communication and promotional materials.



# 1.2 Symbolics

Zero is at the centre of the name and the ultimate goal of the consortium (zero carbon). It also takes a symbolic form, the circle, which constitutes the heart of its identity and reflects many of the actions of the consortium, for instance:







1.3 Visual translation









# 2 Corporate identity

### 2.1 Sign and logotype

The MEZeroE identity is made up of two distinct elements, the sign and the logotype, which can live independently or in a unified way (see application section).

| Sign<br>Me0_sign               | Me0_sign                                                    | Logotype<br>Me0_ltyp                                                                                                | r                            | Vle0_ltyp                                  |
|--------------------------------|-------------------------------------------------------------|---------------------------------------------------------------------------------------------------------------------|------------------------------|-------------------------------------------